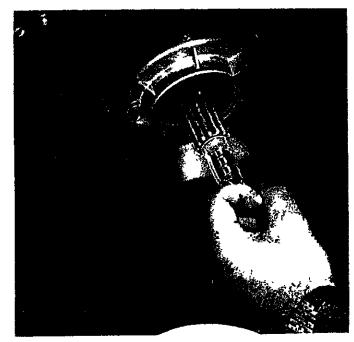

Continued . . .

- 6. Clean his seal bore in center tube with CDI (nail no 2-04210) to remove any oil. Be sure area is clean. and dry
- 7 Press new tip seal over the Lip Seal-Protector
- 9 Furn drive pulley onto the center shaft and against Lip Seal-Protector Tighten pulley to press lip seal into center tube bore. Back pulley off and check to make sure hip seal is pressed into position (Nange of the lip seal should be against end of center tube)

- 8 Slide assembly over square thread of center shaft until the lip seal starts into the center tube bore
- 10 Remove pulley
- 11 Using loops, remove Lip Seal-Protector and discard

12 Assemble washer and check operation