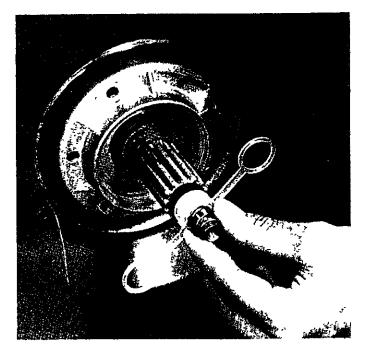

Note: You may need to hold the transmission when tightening the lip seal tool and when replacing the lip seal to keep the transmission from turning

5 Turn the bolt against the center shaft to remove the lip seal from the center tube

Continued . . .

- 6. Clean his seal bore in center tube with CDI (nail no 2-04210) to remove any oil. Be sure area is clean. and dry
- 7 Press new tip seal over the Lip Seal-Protector
- 9 Furn drive pulley onto the center shaft and against Lip Seal-Protector Tighten pulley to press lip seal into center tube bore. Back pulley off and check to make sure hip seal is pressed into position (Nange of the lip seal should be against end of center tube)