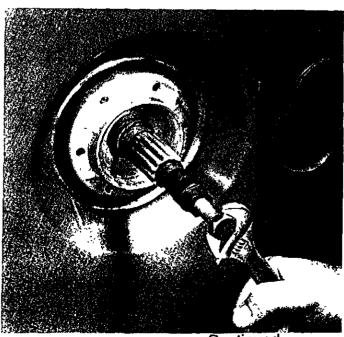

## Repair Procedure

- 1 Disconnect power supply
- 2 Insert tub block, remove front panel and tilt washer back
- 3 Remove both belts, drive pulley and the brake package (the brake package needs to be removed to make sure the lip seal is pressed all the way into the center tube and to prevent any solvent from getting into the brake package when cleaning the lip seal bore)
- 4 Use the Lip Seal tool (part no 38228) to remove the lip seal from the center tube. Insert tool into the lip seal and tighten (do not over tighten)

Note: You may need to hold the transmission when tightening the lip seal tool and when replacing the lip seal to keep the transmission from turning

5 Turn the bolt against the center shaft to remove the lip seal from the center tube