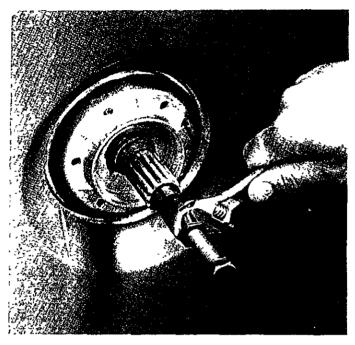

## Repair Procedure

- 1 Disconnect power supply
- 2 Insert tub block, remove front panel and tilt washer back
- 3 Remove both belts, drive pulley and the brake package (the brake package needs to be removed to make sure the lip seal is pressed all the way into the center tube and to prevent any solvent from getting into the brake package when cleaning the lip seal bore)
- 4 Use the Lip Seal tool (part no 38228) to remove the lip seal from the center tube. Insert tool into the lip seal and tighten (do not over tighten)

Note: You may need to hold the transmission when tightening the lip seal tool and when replacing the lip seal to keep the transmission from turning

5 Turn the bolt against the center shaft to remove the lip seal from the center tube